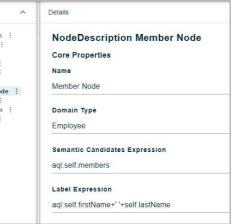

#### **Property Views** | Eased Adoption and User Experience

#### Great by default and 100% customizable through the view model