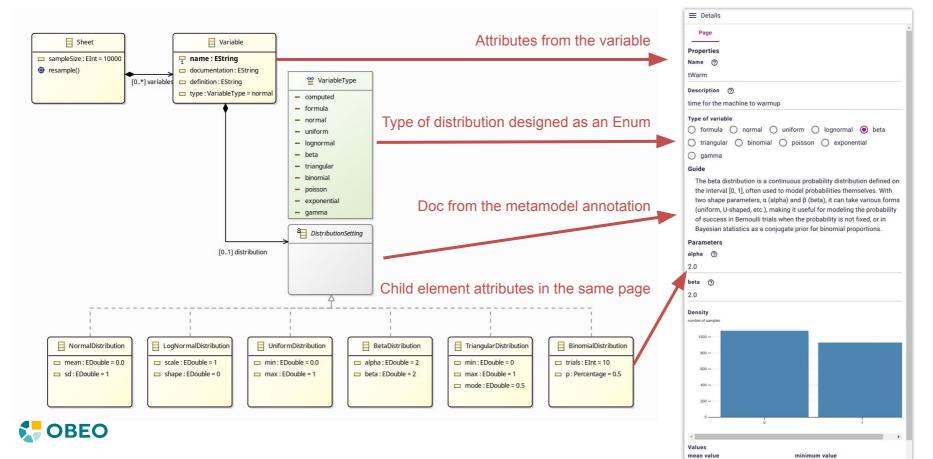

#### **Monte-Carlo Simulations**

Simple Ecore Model Formulas with textual syntax Uses Charts Uses Apache Commons Maths