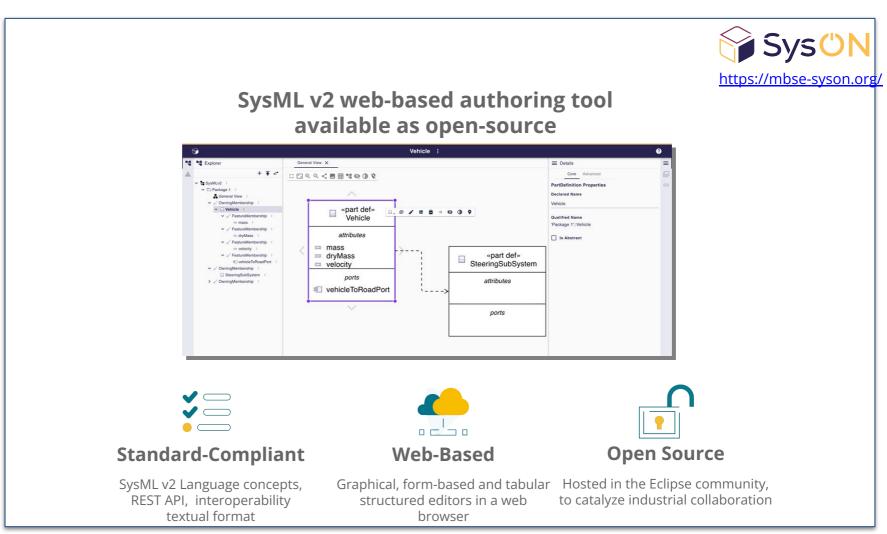

### Advancing Web-Based Modeling Tools with Sirius Web:

An Illustration with SysON

27<sup>th</sup> International Conference on Model Driven Engineering Languages and Systems MODELS 24 22 - 1 Linz





#### EASILY CREATE AND DEPLOY MODERN MODELING TOOLS TO THE CLOUD





#### **Our Throughline during this Presentation : SysON**











#### The power of Modeling + Flexibility | Fundamentals

"Adapt the tooling to the goal, whatever the metamodel and its structure"

Domain/Ecore model

model +

#### Editors specification (View Model)

Modeling Workbench

Obeo

=





#### Products Im Mélanie Bats Toulouse ( • Sirius Web **Obeo SmartEA** Stéphane Bégaudeau Stéphane Drapeau Carquefou Pierre-Charles David Hugo Marchadour • Marketing Frédéric Madiot Loredana Chituc



#### **Papyrus UML** | The power of Modeling + Flexibility

#### UML

UML implementation from Eclipse Standard conformant Supports profiles













#### "Projects" DSL | The power of Modeling + Flexibility

#### Projet Management DSL

Ecore Metamodel Uses Forms + Gantt

| Day           | ବ୍ଦ୍ <b>୮      </b> | 10                 |