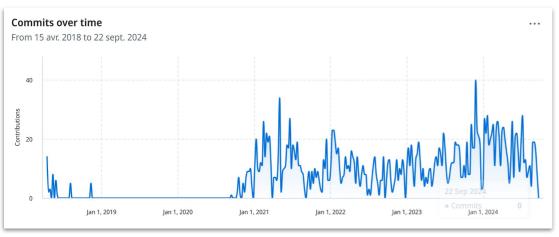

# Release every 8 weeks

COBEO

https://github.com/eclipse-sirius/sirius-web https://github.com/eclipse-syson/syson