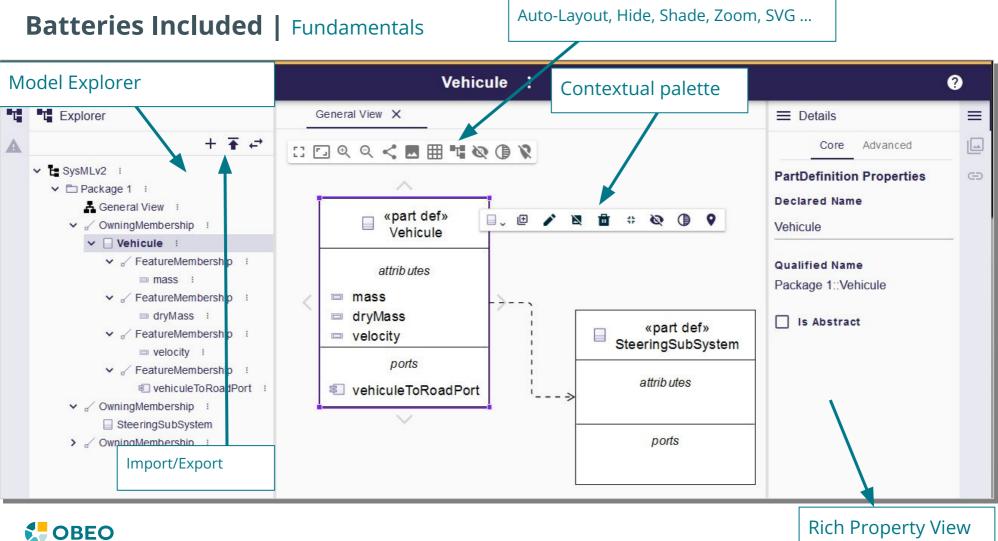

### Advancing Web-Based Modeling Tools with Sirius Web:

An Illustration with SysON

27<sup>th</sup> International Conference on Model Driven Engineering Languages and Systems MODELS 24 22 - 1 Linz





#### EASILY CREATE AND DEPLOY MODERN MODELING TOOLS TO THE CLOUD





#### **Our Throughline during this Presentation : SysON**











#### The power of Modeling + Flexibility | Fundamentals

"Adapt the tooling to the goal, whatever the metamodel and its structure"

Domain/Ecore model

model +

#### Editors specification (View Model)

Modeling Workbench

Obeo

=





#### Products Im Mélanie Bats Toulouse ( • Sirius Web **Obeo SmartEA** Stéphane Bégaudeau Stéphane Drapeau Carquefou Pierre-Charles David Hugo Marchadour • Marketing Frédéric Madiot Loredana Chituc



#### **Papyrus UML** | The power of Modeling + Flexibility

#### UML

UML implementation from Eclipse Standard conformant Supports profiles













#### "Projects" DSL | The power of Modeling + Flexibility

#### Projet Management DSL

Ecore Metamodel Uses Forms + Gantt

| Day           | ବ୍ଦ୍ <b>୮      </b> | 10                 |                   |