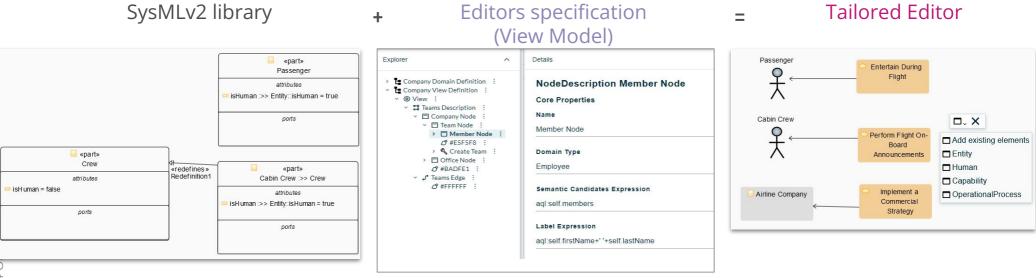

#### SysMLv2 a. k. a. SysON | The power of Modeling + Flexibility

#### Models in Different Shapes | The power of Modeling + Flexibility

Explorer