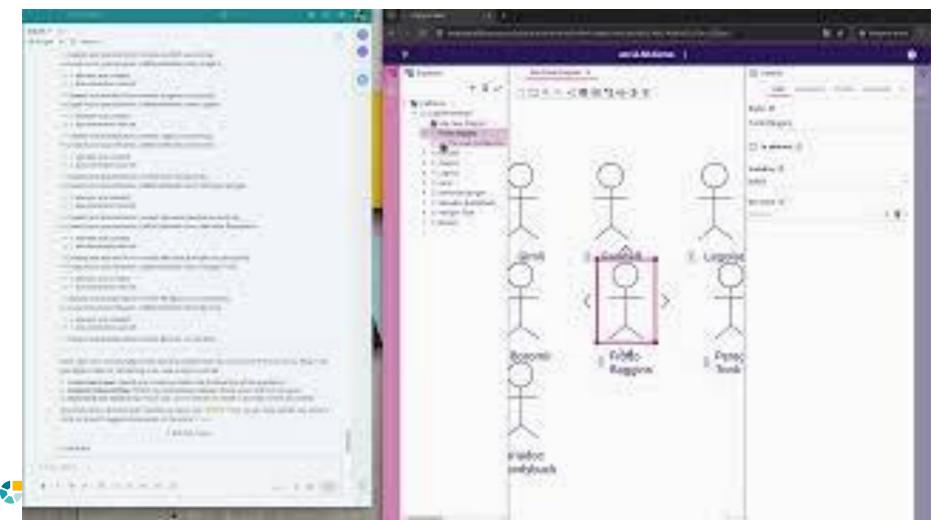

# **Experimental Prototype**

This to illustrates you can start your prototype early and easily. Iterate, evaluate and focus on the research.