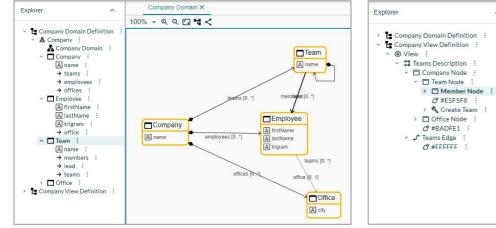

#### The power of Modeling + Flexibility | Fundamentals

"Adapt the tooling to the goal, whatever the metamodel and its structure"

Domain/Ecore model

model +

#### Editors specification (View Model)

Modeling Workbench

Obeo

=